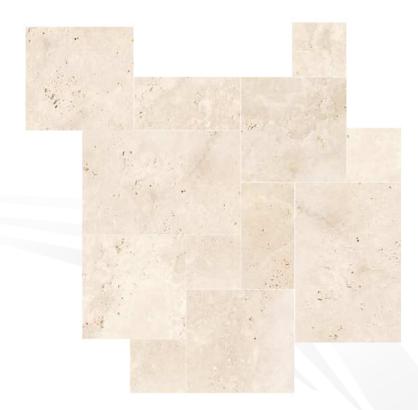

## PYRAMIDE DE TRAVERTINE İKARUS

| Thickness                                                | Finishes                                                                                           | Dimensions                                                                                                                                                                                                                                                                                                                    |
|----------------------------------------------------------|----------------------------------------------------------------------------------------------------|-------------------------------------------------------------------------------------------------------------------------------------------------------------------------------------------------------------------------------------------------------------------------------------------------------------------------------|
| 1cm<br>1,2cm<br>1,5cm<br>2cm<br>3cm<br>5cm<br>7cm<br>8cm | Tumbled Unfilled & Honed Filled & Honed Filled & Polished Polished Brushed Sandblasted Sandblasted | 10 x 10 cm<br>15 x 15 cm<br>20 x 20 cm<br>15,2 x 30,5 cm<br>30,5 x 30,5 cm<br>30,5 x 61 cm<br>33 x 61 cm<br>33 x 100 cm<br>33 x 120 cm<br>20,3 x 20,3 cm<br>20,3 x 40,6 cm<br>40,6 x 40,6 cm<br>40,6 x 61 cm<br>40,6 x 81,2 cm<br>61 x 61 cm<br>61 x 91,5 cm<br>61 x 122 cm<br>Big Opus Set<br>French Pattern Set<br>Mini Set |