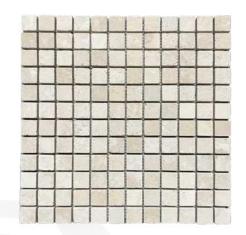

## IKARUS MOSAIC MODELS

MOSAIC IKA 01 2,3x2,3 4,8x4,8

MOSAIC IKA 02 2,3x2,3 4,8x4,8

MOSAIC IKA 03 2,3x2,3 4,8x4,8

MOSAIC IKA 04 2,3x2,3 4,8x4,8

MOSAIC IKA 05 2,3x2,3 4,8x4,8

MOSAIC IKA 06 2,3x2,3 4,8x4,8

MOSAIC IKA 07 2,3x2,3 4,8x4,8