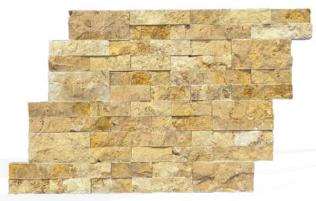

## IKARUS SPLIT-FACE MODELS

IVORY 15,2X61

SILVER 15,2X61

GOLD 15,2X61

LIGHT MIX 15,2X61

SCABAS 15,2X61