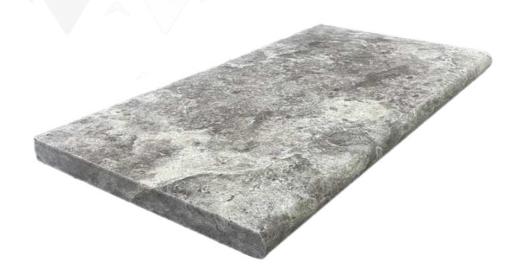

m<br>3cm<br>5cm<br>7cm<br>8cm | Tumbled Unfilled & Honed Filled & Honed Filled & Polished Polished Brushed Sandblasted Sandblasted | 10 x 10 cm<br>15 x 15 cm<br>20 x 20 cm<br>15,2 x 30,5 cm<br>30,5 x 30,5 cm<br>30,5 x 61 cm<br>33 x 61 cm<br>33 x 100 cm<br>33 x 120 cm<br>20,3 x 20,3 cm<br>20,3 x 40,6 cm<br>40,6 x 40,6 cm<br>40,6 x 61 cm<br>40,6 x 81,2 cm<br>61 x 61 cm<br>61 x 91,5 cm<br>61 x 122 cm<br>Big Opus Set<br>French Pattern Set<br>Mini Set |







# LIGHT MIX TRAVERTINE









CLASSIC MIX
TRAVERTINE

slabs



# TUSCANY TRAVERTINE









MIX NUANCE TRAVERTINE

slabs







# RUSTIC MIX TRAVERTINE







COMMERCIAL TRAVERTINE



COMMERCIAL 2
TRAVERTINE









# CLASSIC VEIN-CUT TRAVERTINE





# LIGHT VEIN-CUT TRAVERTINE







SILVER TRAVERTINE



# SILVER PREMIUM TRAVERTINE



# LIGHT TRAVERTINE





# LIGHT TRAVERTINE

# LIGHT MIX TRAVERTINE





LIGHT
TRAVERTINE PLINTHES



LIGHT MIX
TRAVERTINE PLINTHES



CLASSIC MIX
TRAVERTINE PLINTHES



TUSCANY
TRAVERTINE PLINTHES



MIX NUANCE
TRAVERTINE PLINTHES



SILVER
TRAVERTINE PLINTHES

## **Roman Bath**

R130 R150 R200 R300

## POOL PRODUCTS

Available sizes

## **Drain Channel**

15,2x61 30,5x45,7 30,5x61 40,6x61



## Corner

\*Rayon 45 \*Rayon 90

\*Rayon 500



\*\*Feel free to contact us for your special sizes

# BLUESTONE SELECTIONS





SANDBLASTED BRUSHED

TUMBLED

## IKARUS SINK MODELS



Reach out us for any different model your desire

## IKARUS SINK MODELS



## IKARUS SINK MODELS



**IKA-26** 

IKA-27

IKA-25



## IKARUS SPLIT-FACE MODELS



IVORY 15,2X61



SILVER 15,2X61



GOLD 15,2X61



LIGHT