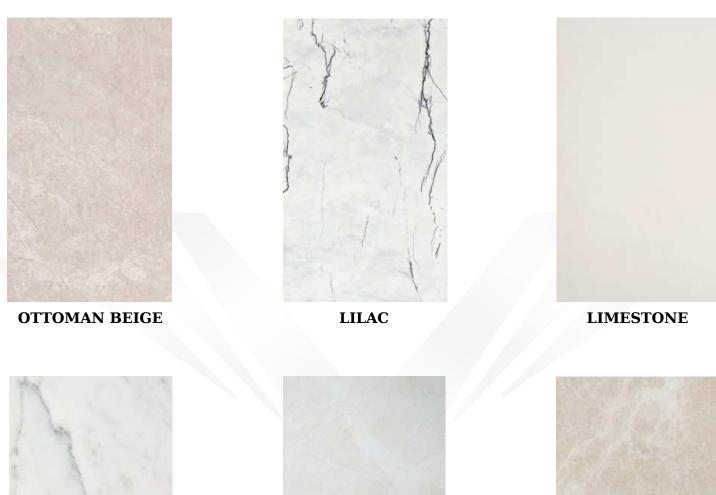

## IKARUS MARBLE SLABS

**EMOTION** 

ONYX

**CASCATTA WHITE** 

**ROSSO LEVANTO** 

**TUNDRA SPIDER** 

**TUNDRA GREY** 

## IKARUS MARBLE SLABS

VANILLA

**BURDUR BEIGE**