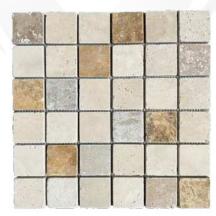

## IKARUS MOSAIC MODELS

MOSAIC IKA 01 2,3x2,3 4,8x4,8

MOSAIC IKA 02 2,3x2,3 4,8x4,8

MOSAIC IKA 03 2,3x2,3 4,8x4,8

MOSAIC IKA 04 2,3x2,3 4,8x4,8

MOSAIC IKA 05 2,3x2,3 4,8x4,8

MOSAIC IKA 06 2,3x2,3 4,8x4,8

MOSAIC IKA 07 2,3x2,3 4,8x4,8

## IKARUS MOSAIC MODELS

MOSAIC IKA 08 30,5x30,5

MOSAIC IKA 10 30,5x30,5

MOSAIC IKA 09 30,5x30,5

MOSAIC IKA 11 30,5x30,5