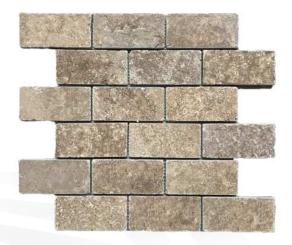

## IKARUS MOSAIC MODELS

MOSAIC IKA 01 2,3x2,3 4,8x4,8

MOSAIC IKA 02 2,3x2,3 4,8x4,8

MOSAIC IKA 03 2,3x2,3 4,8x4,8

MOSAIC IKA 04 2,3x2,3 4,8x4,8

MOSAIC IKA 05 2,3x2,3 4,8x4,8

MOSAIC IKA 06 2,3x2,3 4,8x4,8

MOSAIC IKA 07 2,3x2,3 4,8x4,8

## IKARUS MOSAIC MODELS

MOSAIC IKA 08 30,5x30,5

MOSAIC IKA 10 30,5x30,5

MOSAIC IKA 09 30,5x30,5

MOSAIC IKA 11 30,5x30,5