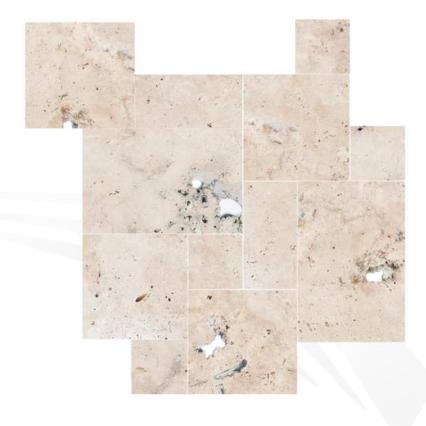

## PYRAMIDE DE TRAVERTINE İKARUS

| Thickness                                                | Finishes                                                                                           | Dimensions                                                                                                                                                                                                                                                                                                                    |
|----------------------------------------------------------|----------------------------------------------------------------------------------------------------|-------------------------------------------------------------------------------------------------------------------------------------------------------------------------------------------------------------------------------------------------------------------------------------------------------------------------------|
| 1cm<br>1,2cm<br>1,5cm<br>2cm<br>3cm<br>5cm<br>7cm<br>8cm | Tumbled Unfilled & Honed Filled & Honed Filled & Polished Polished Brushed Sandblasted Sandblasted | 10 x 10 cm<br>15 x 15 cm<br>20 x 20 cm<br>15,2 x 30,5 cm<br>30,5 x 30,5 cm<br>30,5 x 61 cm<br>33 x 61 cm<br>33 x 100 cm<br>33 x 120 cm<br>20,3 x 20,3 cm<br>20,3 x 40,6 cm<br>40,6 x 40,6 cm<br>40,6 x 61 cm<br>40,6 x 81,2 cm<br>61 x 61 cm<br>61 x 91,5 cm<br>61 x 122 cm<br>Big Opus Set<br>French Pattern Set<br>Mini Set |