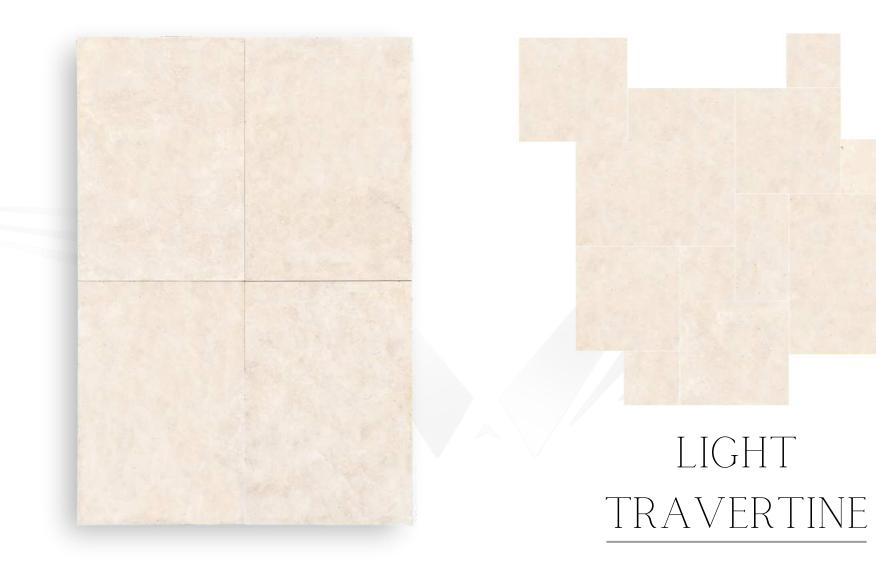

---------------------------------------------------------------------------------------------------------------------------------------------------------------------------------------------------------------------------------------------------------------------------------------------------------------------------|
| 1cm<br>1,2cm<br>1,5cm<br>2cm<br>3cm<br>5cm<br>7cm<br>8cm | Tumbled Unfilled & Honed Filled & Honed Filled & Polished Polished Brushed Sandblasted Sandblasted | 10 x 10 cm<br>15 x 15 cm<br>20 x 20 cm<br>15,2 x 30,5 cm<br>30,5 x 30,5 cm<br>30,5 x 61 cm<br>33 x 61 cm<br>33 x 100 cm<br>33 x 120 cm<br>20,3 x 20,3 cm<br>20,3 x 40,6 cm<br>40,6 x 40,6 cm<br>40,6 x 61 cm<br>40,6 x 81,2 cm<br>61 x 61 cm<br>61 x 91,5 cm<br>61 x 122 cm<br>Big Opus Set<br>French Pattern Set<br>Mini Set |







# LIGHT MIX TRAVERTINE









CLASSIC MIX
TRAVERTINE

slabs



# TUSCANY TRAVERTINE









MIX NUANCE TRAVERTINE

slabs







# RUSTIC MIX TRAVERTINE







COMMERCIAL TRAVERTINE



COMMERCIAL 2
TRAVERTINE









# CLASSIC VEIN-CUT TRAVERTINE





# LIGHT VEIN-CUT TRAVERTINE







SILVER TRAVERTINE



# SILVER PREMIUM TRAVERTINE



# LIGHT TRAVERTINE





# LIGHT TRAVERTINE

# LIGHT MIX TRAVERTINE





LIGHT
TRAVERTINE PLINTHES



LIGHT MIX
TRAVERTINE PLINTHES



CLASSIC MIX
TRAVERTINE PLINTHES



TUSCANY
TRAVERTINE PLINTHES



MIX NUANCE
TRAVERTINE PLINTHES



SILVER
TRAVERTINE PLINTHES

## **Roman Bath**

R130 R150 R200 R300

## POOL PRODUCTS

Available sizes

## **Drain Channel**

15,2x61 30,5x45,7 30,5x61 40,6x61



## Corner

\*Rayon 45 \*Rayon 90

\*Rayon 500



\*\*Fee