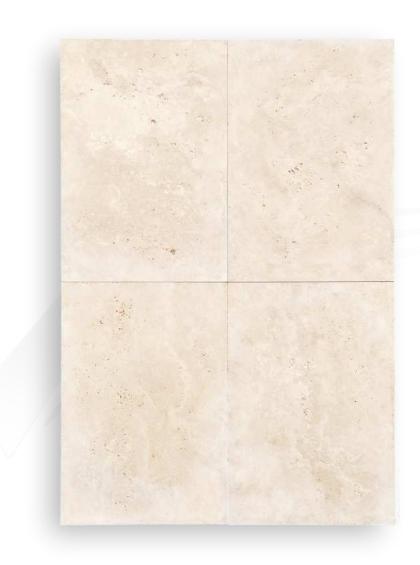

## PYRAMIDE DE TRAVERTINE İKARUS

| Thickness                                                | Finishes                                                                                           | Dimensions                                                                                                                                                                                                                                                                                                                    |
|----------------------------------------------------------|----------------------------------------------------------------------------------------------------|-------------------------------------------------------------------------------------------------------------------------------------------------------------------------------------------------------------------------------------------------------------------------------------------------------------------------------|
| 1cm<br>1,2cm<br>1,5cm<br>2cm<br>3cm<br>5cm<br>7cm<br>8cm | Tumbled Unfilled & Honed Filled & Honed Filled & Polished Polished Brushed Sandblasted Sandblasted | 10 x 10 cm<br>15 x 15 cm<br>20 x 20 cm<br>15,2 x 30,5 cm<br>30,5 x 30,5 cm<br>30,5 x 61 cm<br>33 x 61 cm<br>33 x 100 cm<br>33 x 120 cm<br>20,3 x 20,3 cm<br>20,3 x 40,6 cm<br>40,6 x 40,6 cm<br>40,6 x 61 cm<br>40,6 x 81,2 cm<br>61 x 61 cm<br>61 x 91,5 cm<br>61 x 122 cm<br>Big Opus Set<br>French Pattern Set<br>Mini Set |