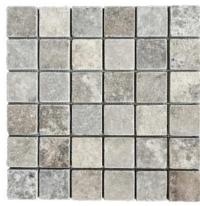

## IKARUS MOSAIC MODELS

MOSAIC IKA 01 2,3x2,3 4,8x4,8

MOSAIC IKA 02 2,3x2,3 4,8x4,8

MOSAIC IKA 03 2,3x2,3 4,8x4,8

MOSAIC IKA 04 2,3x2,3 4,8x4,8

MOSAIC IKA 05 2,3x2,3 4,8x4,8

MOSAIC IKA 06 2,3x2,3 4,8x4,8

MOSAIC IKA 07 2,3x2,3 4,8x4,8

## IKARUS MOSAIC MODELS

MOSAIC IKA 08 30,5x30,5

MOSAIC IKA 10 30,5x30,5

MOSAIC IKA 09 30,5x30,5

MOSAIC IKA 11 30,5x30,5