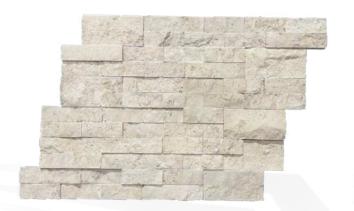

## IKARUS SPLIT-FACE MODELS

IVORY 15,2X61

SILVER 15,2X61

GOLD 15,2X61

LIGHT MIX 15,2X61

SCABAS 15,2X61