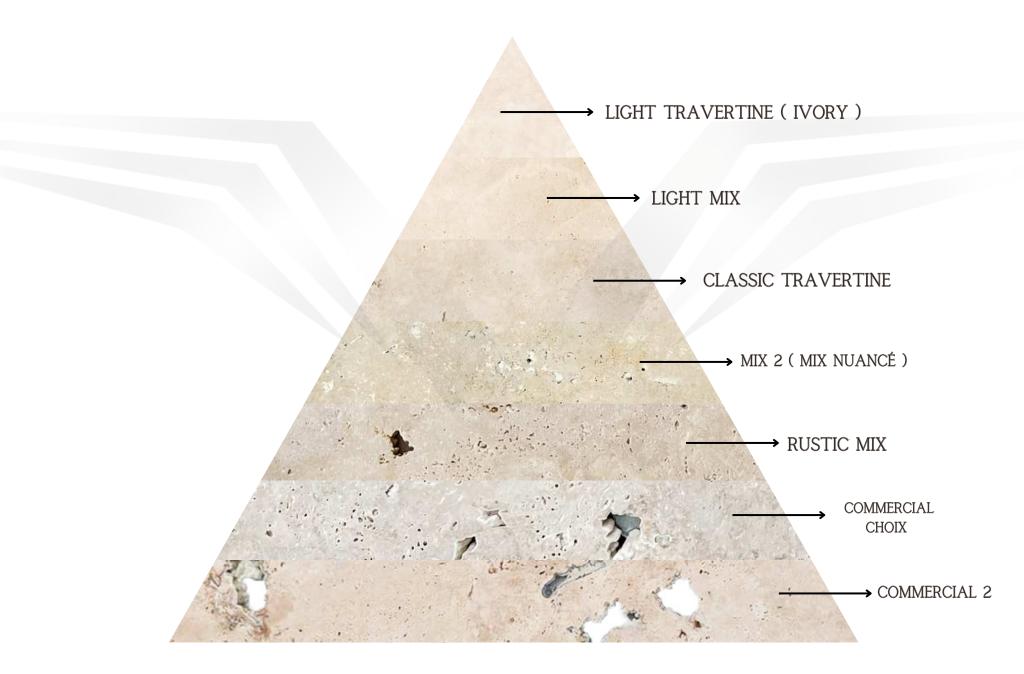

## PYRAMIDE DE TRAVERTINE İKARUS

| Thickness                                                | Finishes                                                                                           | Dimensions                                                                                                                                                                                                                                                                                                                    |
|----------------------------------------------------------|----------------------------------------------------------------------------------------------------|-------------------------------------------------------------------------------------------------------------------------------------------------------------------------------------------------------------------------------------------------------------------------------------------------------------------------------|
| 1cm<br>1,2cm<br>1,5cm<br>2cm<br>3cm<br>5cm<br>7cm<br>8cm | Tumbled Unfilled & Honed Filled & Honed Filled & Polished Polished Brushed Sandblasted Sandblasted | 10 x 10 cm<br>15 x 15 cm<br>20 x 20 cm<br>15,2 x 30,5 cm<br>30,5 x 30,5 cm<br>30,5 x 61 cm<br>33 x 61 cm<br>33 x 100 cm<br>33 x 120 cm<br>20,3 x 20,3 cm<br>20,3 x 40,6 cm<br>40,6 x 40,6 cm<br>40,6 x 61 cm<br>40,6 x 81,2 cm<br>61 x 61 cm<br>61 x 91,5 cm<br>61 x 122 cm<br>Big Opus Set<br>French Pattern Set<br>Mini Set |

# LIGHT MIX TRAVERTINE

CLASSIC MIX
TRAVERTINE

slabs

# TUSCANY TRAVERTINE

MIX NUANCE TRAVERTINE

slabs

# RUSTIC MIX TRAVERTINE

COMMERCIAL TRAVERTINE

COMMERCIAL 2
TRAVERTINE