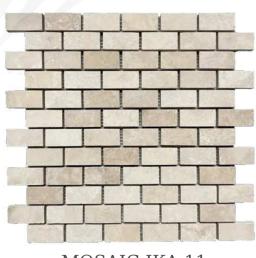

## IKARUS MOSAIC MODELS

MOSAIC IKA 08 30,5x30,5

MOSAIC IKA 10 30,5x30,5

MOSAIC IKA 09 30,5x30,5

MOSAIC IKA 11 30,5x30,5