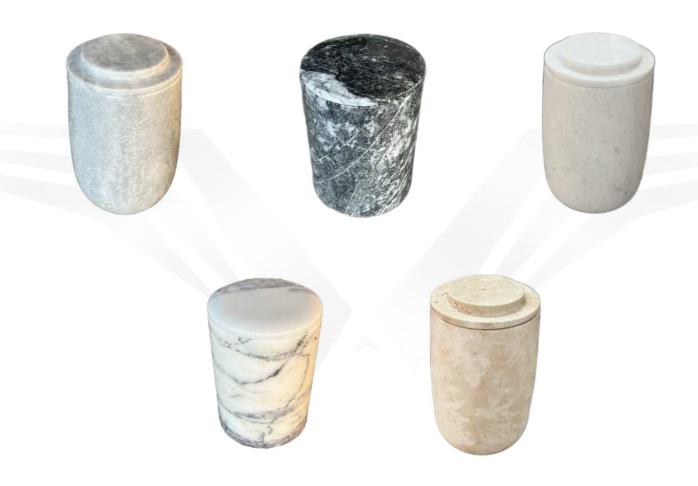

## IKARUS SINK MODELS



Reach out us for any different model your desire

## IKARUS SINK MODELS



## IKARUS SINK MODELS



**IKA-26** 

IKA-27

IKA-25



## IKARUS SPLIT-FACE MODELS



IVORY 15,2X61



SILVER 15,2X61



GOLD 15,2X61



LIGHT MIX 15,2X61



SCABAS 15,2X61

## IKARUS MOSAIC MODELS



MOSAIC IKA 01 2,3x2,3 4,8x4,8



MOSAIC IKA 02 2,3x2,3 4,8x4,8



MOSAIC IKA 03 2,3x2,3 4,8x4,8



MOSAIC IKA 04 2,3x2,3 4,8x4,8



MOSAIC IKA 05 2,3x2,3 4,8x4,8



MOSAIC IKA 06 2,3x2,3 4,8x4,8



MOSAIC IKA 07 2,3x2,3 4,8x4,8

## IKARUS MOSAIC MODELS



MOSAIC IKA 08 30,5x30,5



MOSAIC IKA 10 30,5x30,5



MOSAIC IKA 09 30,5x30,5



MOSAIC IKA 11 30,5x30,5

## MINI SIZE TILES COLLECTIONS





COLORS

## OCTAGONE TRAVERTINE



Available Sizes 40,6x40,6 61x61

## IKARUS FUNERARY URN MODELS



Available Sizes 30x18 24x18

## IKARUS MARBLE SLABS



**EMOTION** 



ONYX



**CASCATTA WHITE** 



**ROSSO LEVANTO** 



**TUNDRA SPIDER** 



**TUNDRA GREY** 

## IKARUS MARBLE SLABS









VANILLA



**BURDUR BEIGE**