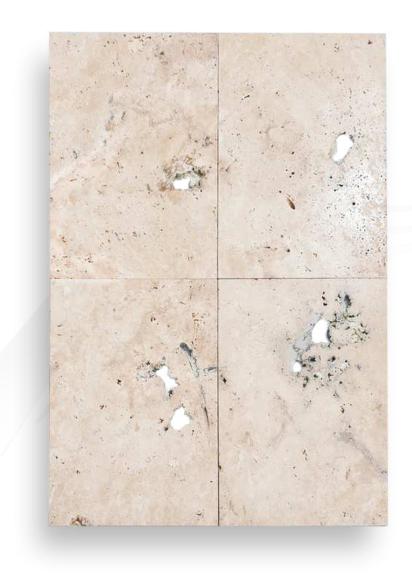

## PYRAMIDE DE TRAVERTINE İKARUS

| Thickness                                                | Finishes                                                                                           | Dimensions                                                                                                                                                                                                                                                                                                                    |
|----------------------------------------------------------|----------------------------------------------------------------------------------------------------|-------------------------------------------------------------------------------------------------------------------------------------------------------------------------------------------------------------------------------------------------------------------------------------------------------------------------------|
| 1cm<br>1,2cm<br>1,5cm<br>2cm<br>3cm<br>5cm<br>7cm<br>8cm | Tumbled Unfilled & Honed Filled & Honed Filled & Polished Polished Brushed Sandblasted Sandblasted | 10 x 10 cm<br>15 x 15 cm<br>20 x 20 cm<br>15,2 x 30,5 cm<br>30,5 x 30,5 cm<br>30,5 x 61 cm<br>33 x 61 cm<br>33 x 100 cm<br>33 x 120 cm<br>20,3 x 20,3 cm<br>20,3 x 40,6 cm<br>40,6 x 40,6 cm<br>40,6 x 61 cm<br>40,6 x 81,2 cm<br>61 x 61 cm<br>61 x 91,5 cm<br>61 x 122 cm<br>Big Opus Set<br>French Pattern Set<br>Mini Set |