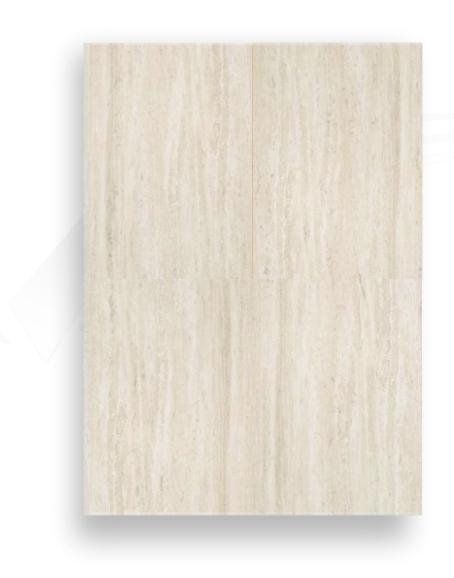

-------------------------|
| 1cm<br>1,2cm<br>1,5cm<br>2cm<br>3cm<br>5cm<br>7cm<br>8cm | Tumbled Unfilled & Honed Filled & Honed Filled & Polished Polished Brushed Sandblasted Sandblasted | 10 x 10 cm<br>15 x 15 cm<br>20 x 20 cm<br>15,2 x 30,5 cm<br>30,5 x 30,5 cm<br>30,5 x 61 cm<br>33 x 61 cm<br>33 x 100 cm<br>33 x 120 cm<br>20,3 x 20,3 cm<br>20,3 x 40,6 cm<br>40,6 x 40,6 cm<br>40,6 x 61 cm<br>40,6 x 81,2 cm<br>61 x 61 cm<br>61 x 91,5 cm<br>61 x 122 cm<br>Big Opus Set<br>French Pattern Set<br>Mini Set |







# LIGHT MIX TRAVERTINE









CLASSIC MIX
TRAVERTINE

slabs



# TUSCANY TRAVERTINE









MIX NUANCE TRAVERTINE

slabs







# RUSTIC MIX TRAVERTINE







COMMERCIAL TRAVERTINE



COMMERCIAL 2
TRAVERTINE









# CLASSIC VEIN-CUT TRAVERTINE





# LIGHT VEIN-CUT TRAVERTINE







SILVER TRAVERTINE



# SILVER PREMIUM TRAVERTINE



# LIGHT TRAVERTINE





# LIGHT TRAVERTINE

# LIGHT MIX TRAVERTINE





LIGHT
TRAVERTINE PLINTHES



LIGHT MIX
TRAVERTINE PLINTHES



CLASSIC MIX
TRAVERTINE PLINTHES



TUSCANY
TRAVERTINE PLINTHES



MIX NUANCE
TRAVERTINE PLINTHES



SILVER
TRAVERTINE PLINTHES

## **Roman Bath**

R130 R150 R200 R300

## POOL PRODUCTS

Available sizes

## **Drain Channel**

15,2x61 30,5x45,7 30,5x61 40,6x61



## Corner

\*Rayon 45 \*Rayon 90

\*Rayon 500



\*\*Feel free to contact us for your special sizes

# BLUESTONE SELECTIONS





SANDBLASTED BRUSHED

TUMBLED

## IKARUS SINK MODELS



Reach out us for any different model your desire

## IKARUS SINK MODELS



## IKARUS SINK MODELS



**IKA-26** 

IKA-27

IKA-25



## IKARUS SPLIT-FACE MODELS