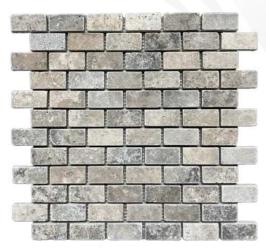

## IKARUS MOSAIC MODELS

MOSAIC IKA 01 2,3x2,3 4,8x4,8

MOSAIC IKA 02 2,3x2,3 4,8x4,8

MOSAIC IKA 03 2,3x2,3 4,8x4,8

MOSAIC IKA 04 2,3x2,3 4,8x4,8

MOSAIC IKA 05 2,3x2,3 4,8x4,8

MOSAIC IKA 06 2,3x2,3 4,8x4,8

MOSAIC IKA 07 2,3x2,3 4,8x4,8

## IKARUS MOSAIC MODELS

MOSAIC IKA 08 30,5x30,5

MOSAIC IKA 10 30,5x30,5

MOSAIC IKA 09 30,5x30,5

MOSAIC IKA 11 30,5x30,5