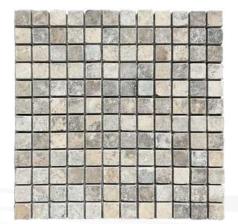

## IKARUS MOSAIC MODELS

MOSAIC IKA 01 2,3x2,3 4,8x4,8

MOSAIC IKA 02 2,3x2,3 4,8x4,8

MOSAIC IKA 03 2,3x2,3 4,8x4,8

MOSAIC IKA 04 2,3x2,3 4,8x4,8

MOSAIC IKA 05 2,3x2,3 4,8x4,8

MOSAIC IKA 06 2,3x2,3 4,8x4,8

MOSAIC IKA 07 2,3x2,3 4,8x4,8

## IKARUS MOSAIC MODELS

MOSAIC IKA 08 30,5x30,5

MOSAIC IKA 10 30,5x30,5

MOSAIC IKA 09 30,5x30,5

MOSAIC IKA 11 30,5x30,5