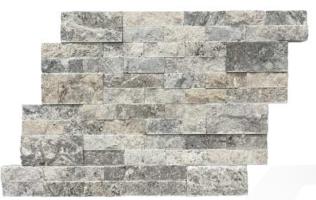

## IKARUS SPLIT-FACE MODELS

IVORY 15,2X61

SILVER 15,2X61

GOLD 15,2X61

LIGHT MIX 15,2X61

SCABAS 15,2X61