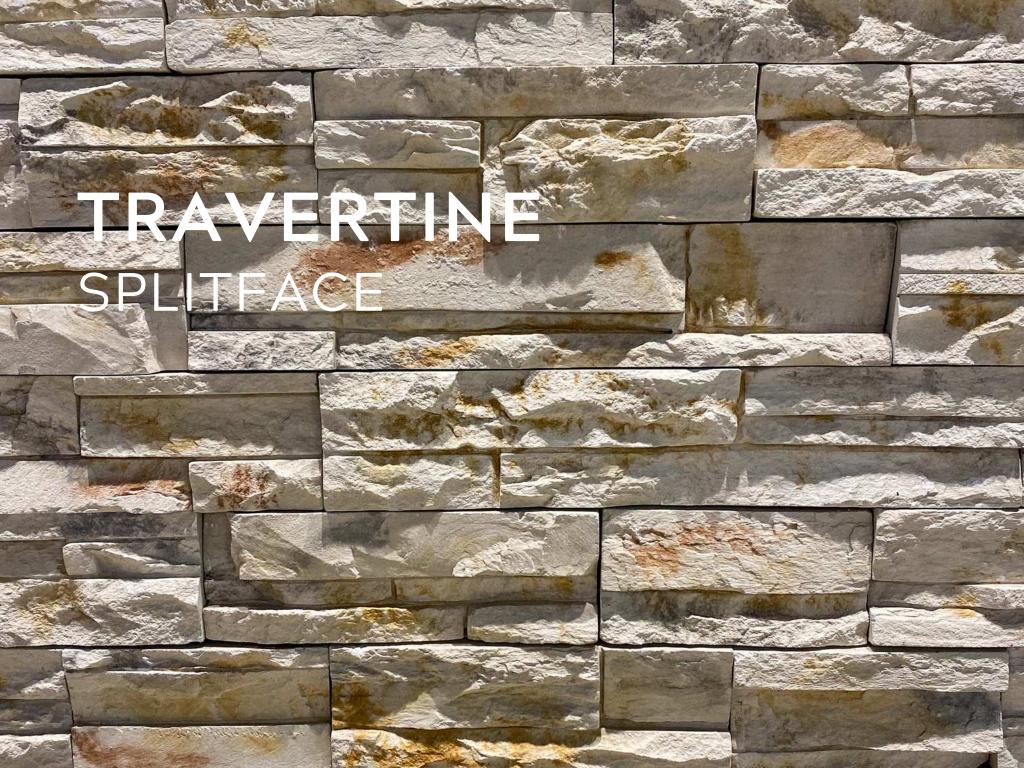

## IKARUS SPLIT-FACE MODELS

IVORY 15,2X61

SILVER 15,2X61

GOLD 15,2X61

LIGHT MIX 15,2X61

SCABAS 15,2X61