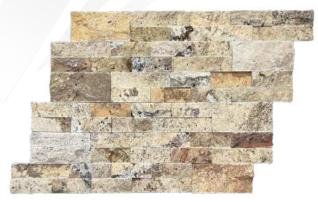

## IKARUS SPLIT-FACE MODELS

IVORY 15,2X61

SILVER 15,2X61

GOLD 15,2X61

LIGHT MIX 15,2X61

SCABAS 15,2X61