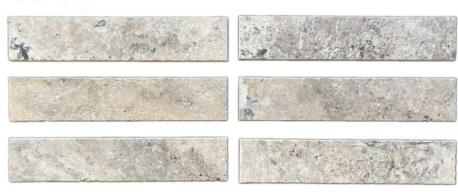

cm<br>33 x 100 cm<br>33 x 120 cm<br>20,3 x 20,3 cm<br>20,3 x 40,6 cm<br>40,6 x 40,6 cm<br>40,6 x 61 cm<br>40,6 x 81,2 cm<br>61 x 61 cm<br>61 x 91,5 cm<br>61 x 122 cm<br>Big Opus Set<br>French Pattern Set<br>Mini Set |







# LIGHT MIX TRAVERTINE









CLASSIC MIX
TRAVERTINE

slabs



# TUSCANY TRAVERTINE









MIX NUANCE TRAVERTINE

slabs







# RUSTIC MIX TRAVERTINE







COMMERCIAL TRAVERTINE



COMMERCIAL 2
TRAVERTINE









# CLASSIC VEIN-CUT TRAVERTINE





# LIGHT VEIN-CUT TRAVERTINE







SILVER TRAVERTINE



# SILVER PREMIUM TRAVERTINE



# LIGHT TRAVERTINE





# LIGHT TRAVERTINE

# LIGHT MIX TRAVERTINE





LIGHT
TRAVERTINE PLINTHES



LIGHT MIX
TRAVERTINE PLINTHES



CLASSIC MIX
TRAVERTINE PLINTHES



TUSCANY
TRAVERTINE PLINTHES



MIX NUANCE
TRAVERTINE PLINTHES



SILVER
TRAVERTINE PLINTHES

## **Roman Bath**

R130 R150 R200 R300

## POOL PRODUCTS

Available sizes

## **Drain Channel**

15,2x61 30,5x45,7 30,5x61 40,6x61



## Corner

\*Rayon 45 \*Rayon 90

\*Rayon 500



\*\*Feel free to contact us for your special sizes

# BLUESTONE SELECTIONS





SANDBLASTED BRUSHED

TUMBLED

## IKARUS SINK MODELS



Reach out us for any different model your desire

## IKARUS SINK MODELS



## IKARUS SINK MODELS



**IKA-26** 

IKA-27

IKA-25



## IKARUS SPLIT-FACE MODELS



IVORY 15,2X61



SILVER 15,2X61



GOLD 15,2X61



LIGHT MIX 15,2X61



SCABAS 15,2X61

## IKARUS MOSAIC MODELS



MOSAIC IKA 01 2,3x2,3 4,8x4,8



MOSAIC IKA 02 2,3x2,3 4,8x4,8



MOSAIC IKA 03 2,3x2,3 4,8x4,8



MOSAIC IKA 04 2,3x2,3 4,8x4,8



MOSAIC IKA 05 2,3x2,3 4,8x4,8



MOSAIC IKA