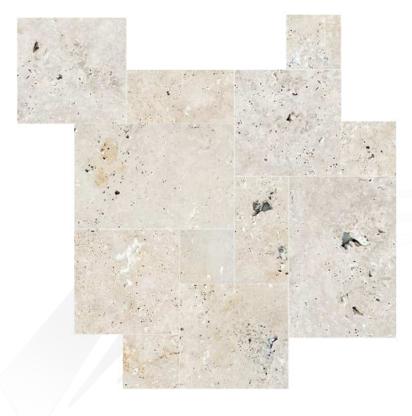

## PYRAMIDE DE TRAVERTINE İKARUS

| Thickness                                                | Finishes                                                                                           | Dimensions                                                                                                                                                                                                                                                                                                                    |
|----------------------------------------------------------|----------------------------------------------------------------------------------------------------|-------------------------------------------------------------------------------------------------------------------------------------------------------------------------------------------------------------------------------------------------------------------------------------------------------------------------------|
| 1cm<br>1,2cm<br>1,5cm<br>2cm<br>3cm<br>5cm<br>7cm<br>8cm | Tumbled Unfilled & Honed Filled & Honed Filled & Polished Polished Brushed Sandblasted Sandblasted | 10 x 10 cm<br>15 x 15 cm<br>20 x 20 cm<br>15,2 x 30,5 cm<br>30,5 x 30,5 cm<br>30,5 x 61 cm<br>33 x 61 cm<br>33 x 100 cm<br>33 x 120 cm<br>20,3 x 20,3 cm<br>20,3 x 40,6 cm<br>40,6 x 40,6 cm<br>40,6 x 61 cm<br>40,6 x 81,2 cm<br>61 x 61 cm<br>61 x 91,5 cm<br>61 x 122 cm<br>Big Opus Set<br>French Pattern Set<br>Mini Set |