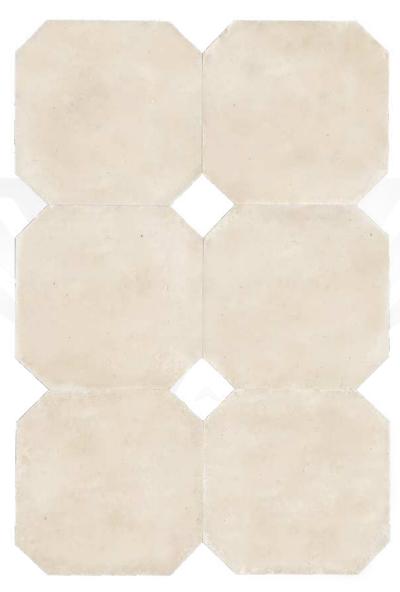

al sizes

# BLUESTONE SELECTIONS





SANDBLASTED BRUSHED

TUMBLED

## IKARUS SINK MODELS



Reach out us for any different model your desire

## IKARUS SINK MODELS



## IKARUS SINK MODELS



**IKA-26** 

IKA-27

IKA-25



## IKARUS SPLIT-FACE MODELS



IVORY 15,2X61



SILVER 15,2X61



GOLD 15,2X61



LIGHT MIX 15,2X61



SCABAS 15,2X61

## IKARUS MOSAIC MODELS



MOSAIC IKA 01 2,3x2,3 4,8x4,8



MOSAIC IKA 02 2,3x2,3 4,8x4,8



MOSAIC IKA 03 2,3x2,3 4,8x4,8



MOSAIC IKA 04 2,3x2,3 4,8x4,8



MOSAIC IKA 05 2,3x2,3 4,8x4,8



MOSAIC IKA 06 2,3x2,3 4,8x4,8



MOSAIC IKA 07 2,3x2,3 4,8x4,8

## IKARUS MOSAIC MODELS



MOSAIC IKA 08 30,5x30,5



MOSAIC IKA 10 30,5x30,5



MOSAIC IKA 09 30,5x30,5



MOSAIC IKA 11 30,5x30,5

## MINI SIZE TILES COLLECTIONS





COLORS

## OCTAGONE TRAVERTINE



Available Sizes 40,6x40,6 61x61

## IKARUS FUNERARY URN MODELS



Available Sizes 30x18 24x18

## IKARUS MARBLE SLABS



**EMOTION** 



ONYX



**CASCATTA WHITE** 



**ROSSO LEVANTO** 



**TUNDRA SPIDER** 



**TUNDRA GREY** 

## IKARUS MARBLE SLABS









VANILLA



**BURDUR BEIGE**