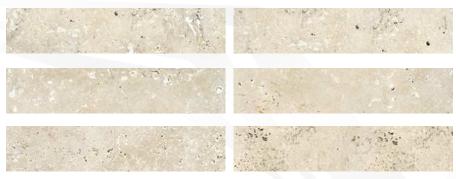

30,5 cm<br>30,5 x 61 cm<br>33 x 61 cm<br>33 x 100 cm<br>33 x 120 cm<br>20,3 x 20,3 cm<br>20,3 x 40,6 cm<br>40,6 x 40,6 cm<br>40,6 x 61 cm<br>40,6 x 81,2 cm<br>61 x 61 cm<br>61 x 91,5 cm<br>61 x 122 cm<br>Big Opus Set<br>French Pattern Set<br>Mini Set |







# LIGHT MIX TRAVERTINE









CLASSIC MIX
TRAVERTINE

slabs



# TUSCANY TRAVERTINE









MIX NUANCE TRAVERTINE

slabs







# RUSTIC MIX TRAVERTINE







COMMERCIAL TRAVERTINE



COMMERCIAL 2
TRAVERTINE









# CLASSIC VEIN-CUT TRAVERTINE





# LIGHT VEIN-CUT TRAVERTINE







SILVER TRAVERTINE



# SILVER PREMIUM TRAVERTINE



# LIGHT TRAVERTINE





# LIGHT TRAVERTINE

# LIGHT MIX TRAVERTINE





LIGHT
TRAVERTINE PLINTHES



LIGHT MIX
TRAVERTINE PLINTHES



CLASSIC MIX
TRAVERTINE PLINTHES



TUSCANY
TRAVERTINE PLINTHES



MIX NUANCE
TRAVERTINE PLINTHES



SILVER
TRAVERTINE PLINTHES

## **Roman Bath**

R130 R150 R200 R300

## POOL PRODUCTS

Available sizes

## **Drain Channel**

15,2x61 30,5x45,7 30,5x61 40,6x61



## Corner

\*Rayon 45 \*Rayon 90

\*Rayon 500



\*\*Feel free to contact us for your special sizes

# BLUESTONE SELECTIONS





SANDBLASTED BRUSHED

TUMBLED

## IKARUS SINK MODELS



Reach out us for any different model your desire

## IKARUS SINK MODELS



## IKARUS SINK MODELS



**IKA-26** 

IKA-27

IKA-25



## IKARUS SPLIT-FACE MODELS



IVORY 15,2X61



SILVER 15,2X61



GOLD 15,2X61



LIGHT MIX 15,2X61



SCABAS 15,2X61

## IKARUS MOSAIC MODELS



MOSAIC IKA 01 2,3x2,3 4,8x4,8



MOSAIC IKA 02 2,3x2,3 4,8x4,8



MOSAIC IKA 03 2,3x2,3 4,8x4,8



MOSAIC IKA 04 2,3x2,3 4,8x4,8



MOSAIC IK