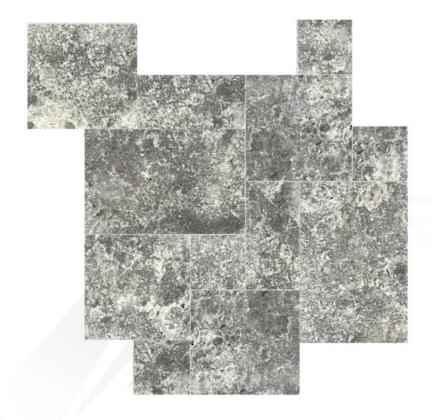

## PYRAMIDE DE TRAVERTINE İKARUS

| Thickness                                                | Finishes                                                                                           | Dimensions                                                                                                                                                                                                                                                                                                                    |
|----------------------------------------------------------|----------------------------------------------------------------------------------------------------|-------------------------------------------------------------------------------------------------------------------------------------------------------------------------------------------------------------------------------------------------------------------------------------------------------------------------------|
| 1cm<br>1,2cm<br>1,5cm<br>2cm<br>3cm<br>5cm<br>7cm<br>8cm | Tumbled Unfilled & Honed Filled & Honed Filled & Polished Polished Brushed Sandblasted Sandblasted | 10 x 10 cm<br>15 x 15 cm<br>20 x 20 cm<br>15,2 x 30,5 cm<br>30,5 x 30,5 cm<br>30,5 x 61 cm<br>33 x 61 cm<br>33 x 100 cm<br>33 x 120 cm<br>20,3 x 20,3 cm<br>20,3 x 40,6 cm<br>40,6 x 40,6 cm<br>40,6 x 61 cm<br>40,6 x 81,2 cm<br>61 x 61 cm<br>61 x 91,5 cm<br>61 x 122 cm<br>Big Opus Set<br>French Pattern Set<br>Mini Set |