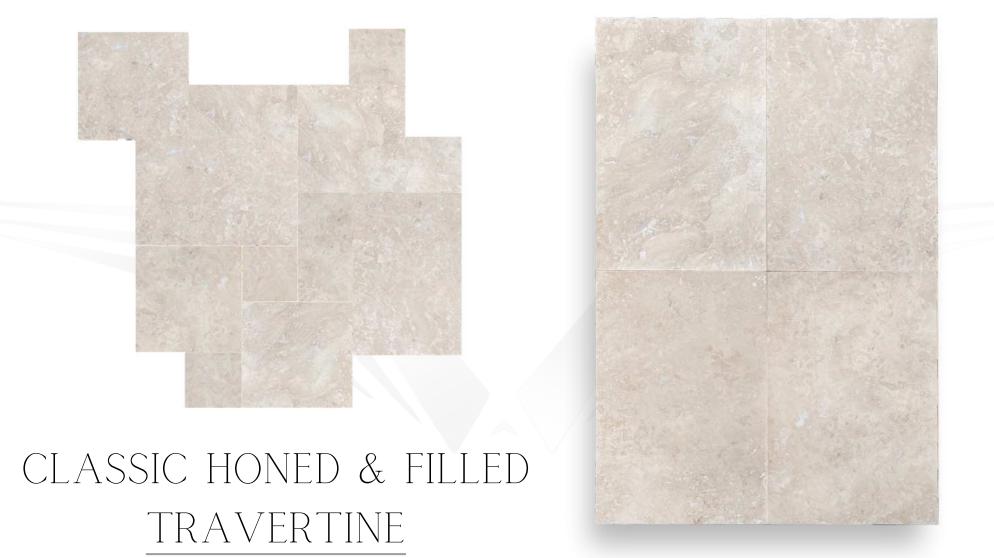

## PYRAMIDE DE TRAVERTINE İKARUS

| Thickness                                                | Finishes                                                                                           | Dimensions                                                                                                                                                                                                                                                                                                                    |
|----------------------------------------------------------|----------------------------------------------------------------------------------------------------|-------------------------------------------------------------------------------------------------------------------------------------------------------------------------------------------------------------------------------------------------------------------------------------------------------------------------------|
| 1cm<br>1,2cm<br>1,5cm<br>2cm<br>3cm<br>5cm<br>7cm<br>8cm | Tumbled Unfilled & Honed Filled & Honed Filled & Polished Polished Brushed Sandblasted Sandblasted | 10 x 10 cm<br>15 x 15 cm<br>20 x 20 cm<br>15,2 x 30,5 cm<br>30,5 x 30,5 cm<br>30,5 x 61 cm<br>33 x 61 cm<br>33 x 100 cm<br>33 x 120 cm<br>20,3 x 20,3 cm<br>20,3 x 40,6 cm<br>40,6 x 40,6 cm<br>40,6 x 61 cm<br>40,6 x 81,2 cm<br>61 x 61 cm<br>61 x 91,5 cm<br>61 x 122 cm<br>Big Opus Set<br>French Pattern Set<br>Mini Set |