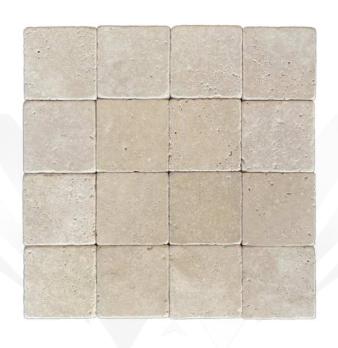

el free to contact us for your special sizes

# BLUESTONE SELECTIONS





SANDBLASTED BRUSHED

TUMBLED

## IKARUS SINK MODELS



Reach out us for any different model your desire

## IKARUS SINK MODELS



## IKARUS SINK MODELS



**IKA-26** 

IKA-27

IKA-25



## IKARUS SPLIT-FACE MODELS



IVORY 15,2X61



SILVER 15,2X61



GOLD 15,2X61



LIGHT MIX 15,2X61



SCABAS 15,2X61

## IKARUS MOSAIC MODELS



MOSAIC IKA 01 2,3x2,3 4,8x4,8



MOSAIC IKA 02 2,3x2,3 4,8x4,8



MOSAIC IKA 03 2,3x2,3 4,8x4,8



MOSAIC IKA 04 2,3x2,3 4,8x4,8



MOSAIC IKA 05 2,3x2,3 4,8x4,8



MOSAIC IKA 06 2,3x2,3 4,8x4,8



MOSAIC IKA 07 2,3x2,3 4,8x4,8

## IKARUS MOSAIC MODELS



MOSAIC IKA 08 30,5x30,5



MOSAIC IKA 10 30,5x30,5



MOSAIC IKA 09 30,5x30,5



MOSAIC IKA 11 30,5x30,5

## MINI SIZE TILES COLLECTIONS





COLORS

## OCTAGONE TRAVERTINE



Available Sizes 40,6x40,6 61x61

## IKARUS FUNERARY URN MODELS



Available Sizes 30x18 24x18

## IKARUS MARBLE SLABS



**EMOTION** 



ONYX



**CASCATTA WHITE** 



**ROSSO LEVANTO** 



**TUNDRA SPIDER** 



**TUNDRA GREY** 

## IKARUS MARBLE SLABS









VANILLA



**BURDUR BEIGE**