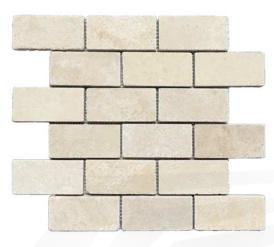

## IKARUS MOSAIC MODELS

MOSAIC IKA 08 30,5x30,5

MOSAIC IKA 10 30,5x30,5

MOSAIC IKA 09 30,5x30,5

MOSAIC IKA 11 30,5x30,5