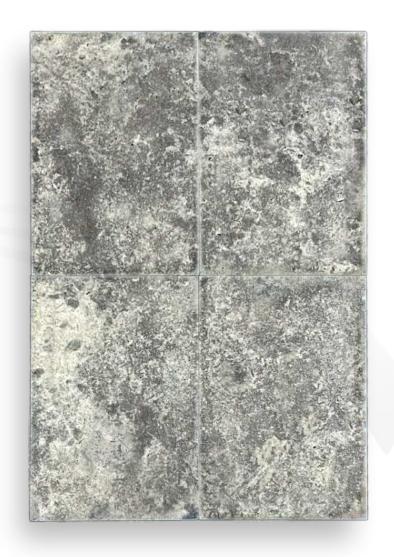

-----------------------|
| 1cm<br>1,2cm<br>1,5cm<br>2cm<br>3cm<br>5cm<br>7cm<br>8cm | Tumbled Unfilled & Honed Filled & Honed Filled & Polished Polished Brushed Sandblasted Sandblasted | 10 x 10 cm<br>15 x 15 cm<br>20 x 20 cm<br>15,2 x 30,5 cm<br>30,5 x 30,5 cm<br>30,5 x 61 cm<br>33 x 61 cm<br>33 x 100 cm<br>33 x 120 cm<br>20,3 x 20,3 cm<br>20,3 x 40,6 cm<br>40,6 x 40,6 cm<br>40,6 x 61 cm<br>40,6 x 81,2 cm<br>61 x 61 cm<br>61 x 91,5 cm<br>61 x 122 cm<br>Big Opus Set<br>French Pattern Set<br>Mini Set |







# LIGHT MIX TRAVERTINE









CLASSIC MIX
TRAVERTINE

slabs



# TUSCANY TRAVERTINE









MIX NUANCE TRAVERTINE

slabs







# RUSTIC MIX TRAVERTINE







COMMERCIAL TRAVERTINE



COMMERCIAL 2
TRAVERTINE









# CLASSIC VEIN-CUT TRAVERTINE





# LIGHT VEIN-CUT TRAVERTINE







SILVER TRAVERTINE



# SILVER PREMIUM TRAVERTINE



# LIGHT TRAVERTINE





# LIGHT TRAVERTINE

# LIGHT MIX TRAVERTINE





LIGHT
TRAVERTINE PLINTHES



LIGHT MIX
TRAVERTINE PLINTHES



CLASSIC MIX
TRAVERTINE PLINTHES



TUSCANY
TRAVERTINE PLINTHES



MIX NUANCE
TRAVERTINE PLINTHES



SILVER
TRAVERTINE PLINTHES

## **Roman Bath**

R130 R150 R200 R300

## POOL PRODUCTS

Available sizes

## **Drain Channel**

15,2x61 30,5x45,7 30,5x61 40,6x61



## Corner

\*Rayon 45 \*Rayon 90

\*Rayon 500



\*\*Feel free to contact us for your special sizes

# BLUESTONE SELECTIONS





SANDBLASTED BRUSHED

TUMBLED

## IKARUS SINK MODELS



Reach out us for any different model your desire

## IKARUS SINK MODELS



## IKARUS SINK MODELS



**IKA-26** 

IKA-27

IKA-25



## IKARUS SPLIT-FACE MODELS



IV