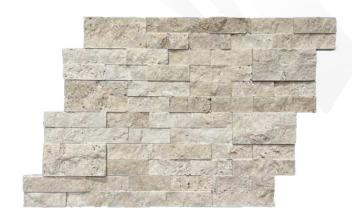

## IKARUS SPLIT-FACE MODELS

IVORY 15,2X61

SILVER 15,2X61

GOLD 15,2X61

LIGHT MIX 15,2X61

SCABAS 15,2X61